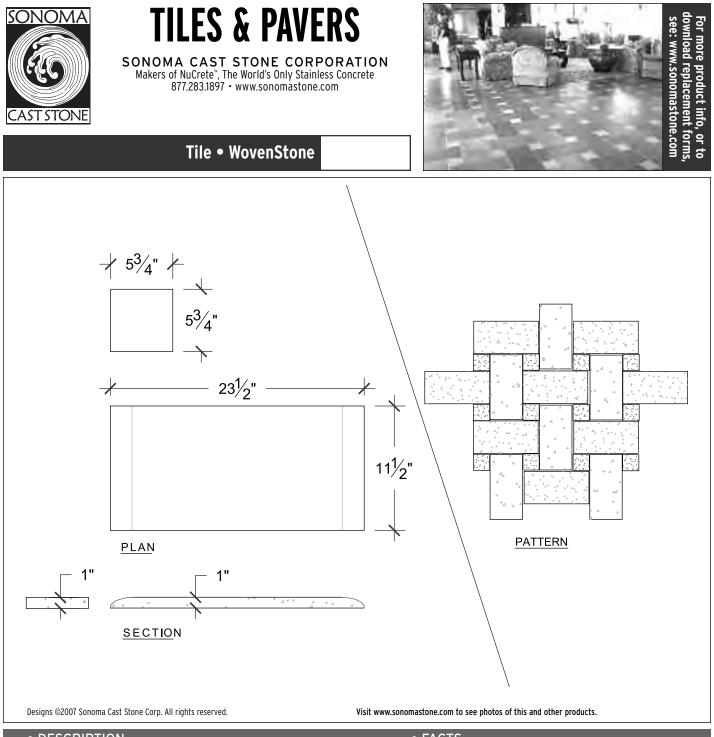

## • DESCRIPTION

Pre-cast concrete tiles in two sizes to create a basket weave effect. The larger size tile (12" x 24") has squared edges on the long (24") sides and a slightly tapered profile on the short (12") ends.

This design allows the floor to look truly "woven" as the "waft" dives under the "warp." On a large area the look is of a stunning large weave.

This effect is difficult and expensive in stone, easy in Classic Concrete.

Sizes not available to be ordered individually.