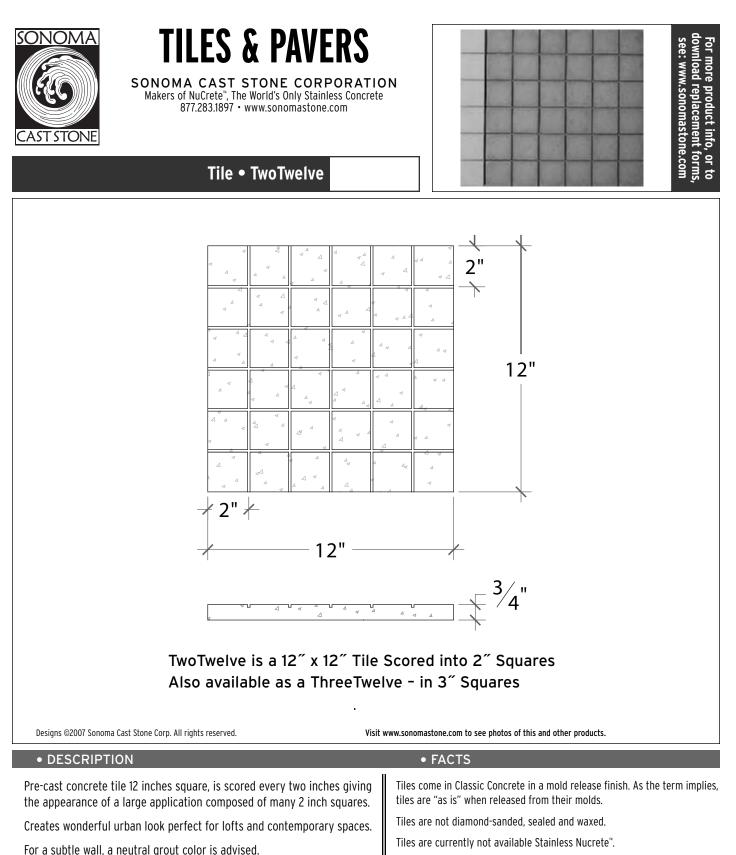

For a dramatic "sock-it-to-me" modern wall, the grout color may be

altered for high contrast. May be used on wall or floor.

Refer to Tile Accessory page for pieces that compliment these tiles (p25).

24 standard colors. See: www.sonomastone.com, catalog or techbinder. Custom colors available. Order samples online, or call 877-283-2400 x113.

Tiles are unfinished and unsealed. Sealing by installer.

Thin-set mortar can be used to install tiles to solid, level substrate.

TECHBINDER 070201 / TILES AND PAVERS / PAGE 20

SONOMA CAST STONE PRODUCES COUNTERTOPS, SINKS, SURROUNDS & MORE. WWW.SONOMASTONE.COM