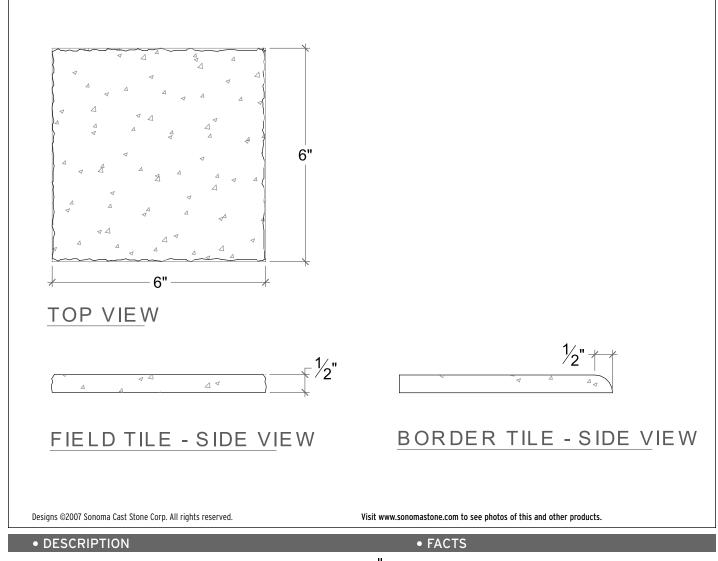

Tiles come in Classic Concrete in a mold release finish. As the term implies, tiles are "as is" when released from their molds.

Tiles are not diamond-sanded, sealed and waxed.

Tiles are currently not available Stainless Nucrete".

24 standard colors. See: www.sonomastone.com, catalog or techbinder. Custom colors available. Order samples online, or call 877-283-2400 x113.

Tiles are unfinished and unsealed. Sealing by installer.

Thin-set mortar can be used to install tiles to solid, level substrate.