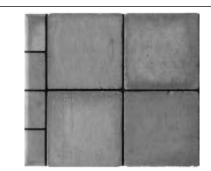

## Tile • TumbleTile

Pre-cast concrete tile with a tumbled texture, our TumbleTile molds have a large variety of patterns and textures. So many, that they look as though each is unique and have been pulled from an old Cotswold cottage.

We often stock a variety of four colors that are designed to match the more natural tones.

Matching half-round edged border tile and corner tile are also available.

Refer to Tile Accessory page for pieces that compliment these tiles (p25).