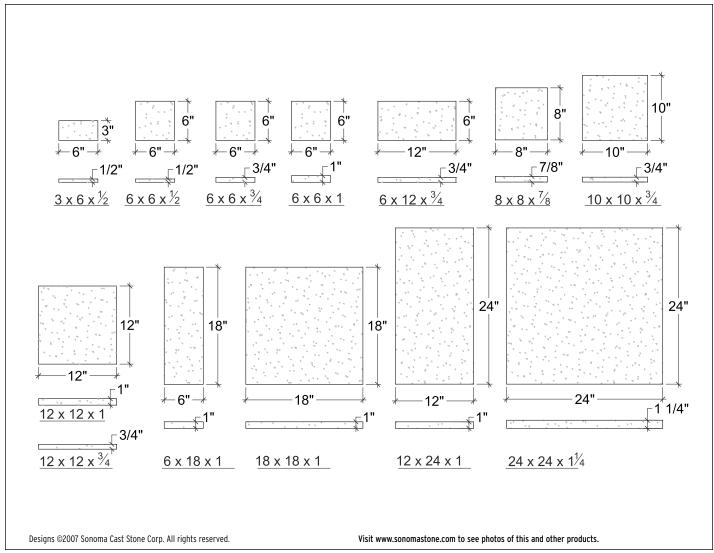

### • DESCRIPTION

Pre-cast concrete tile that is truly flat and square.

Accurate dimensional tile used widely by designers because the many sizes available to create unlimited patterns.

Great as a field tile or as a backsplash to a concrete countertop.

Thin-set mortar can be used to install tiles to solid, level substrate.

24 standard colors. See: www.sonomastone.com, catalog or techbinder. Custom colors available. Order samples online, or call 877-283-2400 x113.