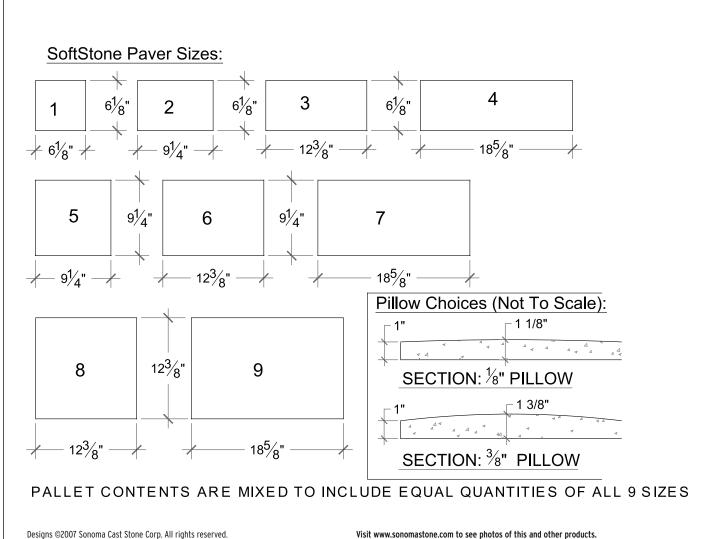

### • DESCRIPTION

Pre-cast concrete pavers with pillowed top profile to replicate old world charm of a time worn pathway. Available as a blend of nines sizes only. Shoulder height of 7/8" combined with a choice of one of two pillows (1/8" and 3/8").

Available as a blend of nine sizes in two overall thicknesses (1-1/8" or 1-3/8"). Choice of shoulder height of 1" with pillows of 1/8" or 3/8". Sold as a blend of nine sizes - may not order individual sizes. See previous page for individual sizes available.