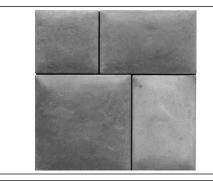

## SoftStone Pavers • Blend of 9 Sizes

### • DESCRIPTION

Pre-cast concrete pavers with pillowed top profile to replicate old world charm of a time worn pathway. Available as a blend of nines sizes only. Shoulder height of 7/8" combined with a choice of one of two pillows (1/8" and 3/8").

Available in two standard color blends. Custom colors also available.

See non-repeating layout example (p22). Suitable for pedestrian traffic using sand bed installation or over concrete substrate. For vehicular traffic, pavers must be applied to a concrete substrate. It is important to note that control joints in the substrate should not be bridged by the pavers.