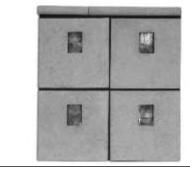

## Tile • Copper Windows

### • DESCRIPTION

Pre-cast, acid-etched concrete tile with a distressed copper insert. Each copper "window" is hand-treated and unique as a tiny artist's painting. Elegant as an accent tile with our TruEdge tiles in an acid-etched finish.