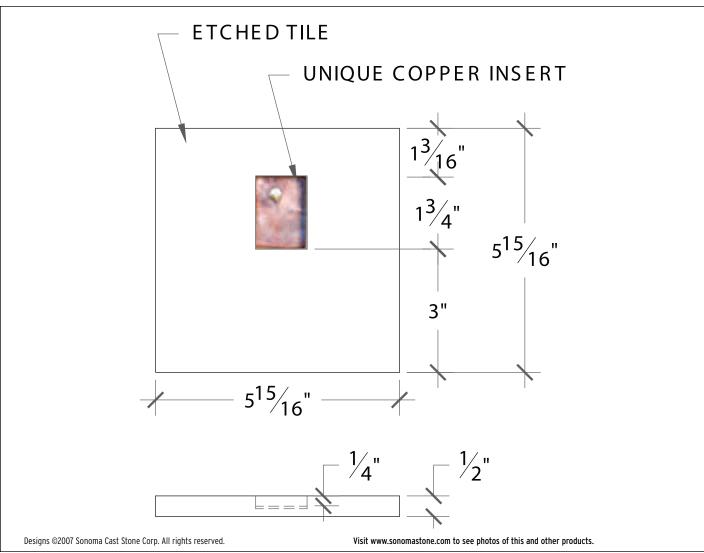

## Tile • Copper Windows

### • DESCRIPTION

Pre-cast, acid-etched concrete tile with a distressed copper insert. Each copper "window" is hand-treated and unique as a tiny artist's painting. Elegant as an accent tile with our TruEdge tiles in an acid-etched finish.