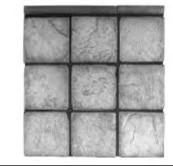

## Tile • CobbleCrete

### • DESCRIPTION

Pre-cast concrete tile simulates a rustic old world cobblestone look from a quaint Cotswold cottage home.

Refer to Tile Accessory page for pieces that compliment these tiles (p25).

### • FACTS

Tiles come in Classic Concrete in a mold release finish. As the term implies, tiles are "as is" when released from their molds.

Tiles are not diamond-sanded, sealed and waxed.

Tiles are currently not available Stainless Nucrete™.