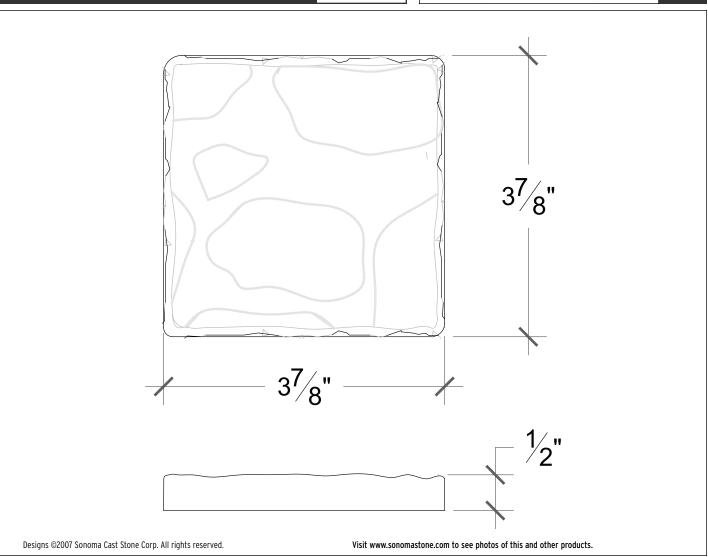

## Tile • CobbleCrete

### • DESCRIPTION

Pre-cast concrete tile simulates a rustic old world cobblestone look from a quaint Cotswold cottage home.

Refer to Tile Accessory page for pieces that compliment these tiles (p25).

### • FACTS

Tiles come in Classic Concrete in a mold release finish. As the term implies, tiles are "as is" when released from their molds.

Tiles are not diamond-sanded, sealed and waxed.

Tiles are currently not available Stainless Nucrete™.