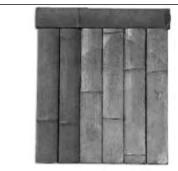

## Tile • Bamboo WabiSabi

### • DESCRIPTION

Pre-cast concrete tile with split bamboo texture for Asian inspired spa-like retreats.

There are three variations of Asian Bamboo available; BambooStone, BambooForest and WabiSabi.

BambooStone acts as a good field tile with the more dramatic BambooForest or WabiSabi as a decorative accent tile or trim.