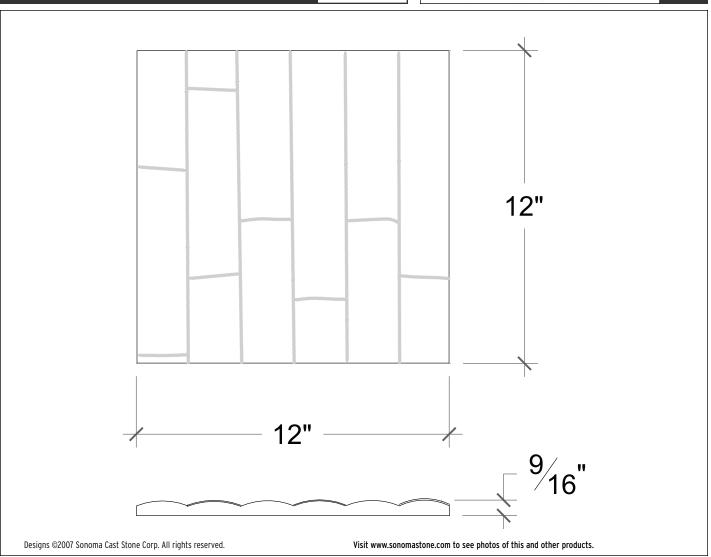

## Tile • Bamboo WabiSabi

### • DESCRIPTION

Pre-cast concrete tile with split bamboo texture for Asian inspired spa-like retreats.

There are three variations of Asian Bamboo available; BambooStone, BambooForest and WabiSabi.

BambooStone acts as a good field tile with the more dramatic BambooForest or WabiSabi as a decorative accent tile or trim.

All patterns are made to be laid with or without grout joints.

Refer to Tile Accessory page for pieces that compliment these tiles (p25).

WaterBridge series faucets from Sonoma Forge (www.sonomaforge.com) are an excellent compliment for creating an Asian feeling.