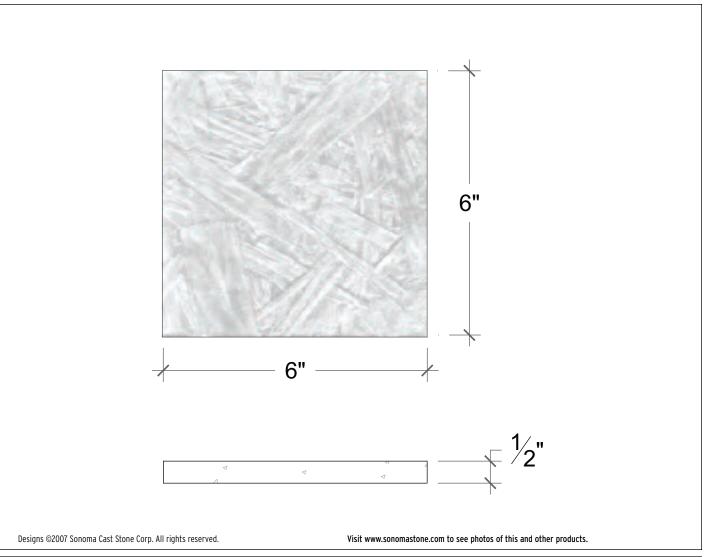

## Tile • BambooStone

### • DESCRIPTION

Pre-cast concrete tile with organic bamboo leaf texture for Asian inspired spa-like retreats.

There are three variations of Asian Bamboo available; BambooStone, BambooForest and WabiSabi.