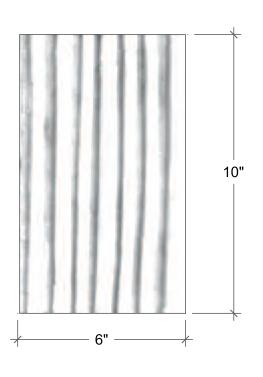

## Tile • BambooForest

Designs ©2007 Sonoma Cast Stone Corp. All rights reserved.

Visit www.sonomastone.com to see photos of this and other products.

### • DESCRIPTION

Pre-cast concrete tile with organic bamboo stalk creating a texture for Asian inspired spa-like retreats.

There are three variations of Asian Bamboo tiles available; BambooStone, BambooForest and WabiSabi. BambooStone acts as a good field tile with the more dramatic BambooForest or WabiSabi as a decorative accent tile or trim.