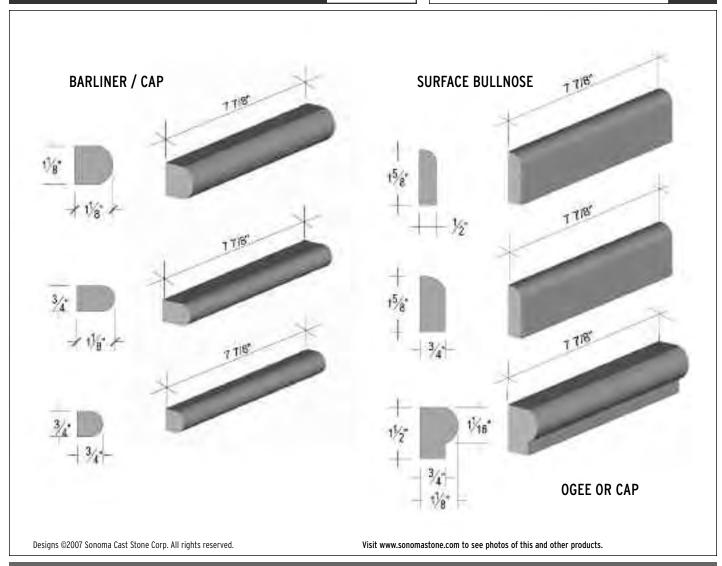

### • DESCRIPTION

Pre-cast concrete accessory tiles in various profiles to use with our other tiles to create a finished look.

Accessory pieces are finished on all exposed sides.