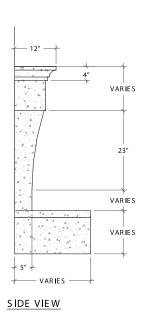

Height and Width are flexible as indicated. Minimum thickness of  $2^{\prime\prime}\!.$ 

Weight varies by design.

TECHBINDER 070201 / SURROUNDS / PAGE 04