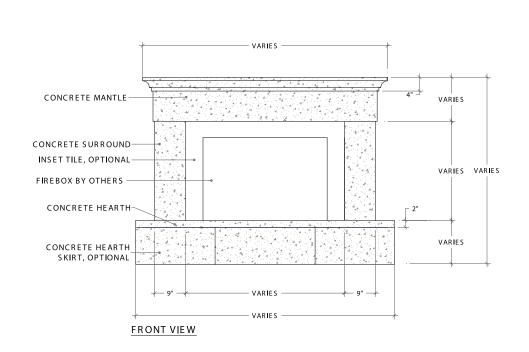

### • DESCRIPTION

Custom cast concrete Fireplace Surround & Hearth to your specification.

Drawing shown above with mantle, corbel, legs and hearth is intended as an example of custom capability.

See other designs on our website. Fireplace Surrounds may be cast in hundreds of combinations and options.

Height and Width are flexible as indicated. Minimum thickness of  $2^{\prime\prime}\!.$ 

Weight varies by design.

TECHBINDER 070201 / SURROUNDS / PAGE 04