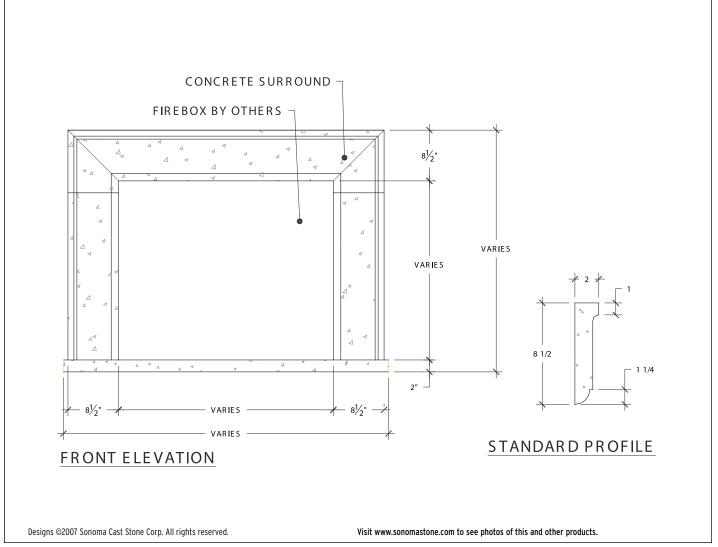

## Fireplace Surround • Traditional Frame

### • DESCRIPTION

Custom cast concrete Fireplace Surround &Hearth to your specification.

Drawing shown above is intended as an example of custom capability.

See other designs on our website. Fireplace Surrounds may be cast in hundreds of combinations and options.

For mounting applications, we recommend adhesive to level the substrate & plumb wall.

Height and Width are flexible as indicated. Minimum thickness of 2".

Weight varies by design.

TECHBINDER 070201 / SURROUNDS / PAGE 05