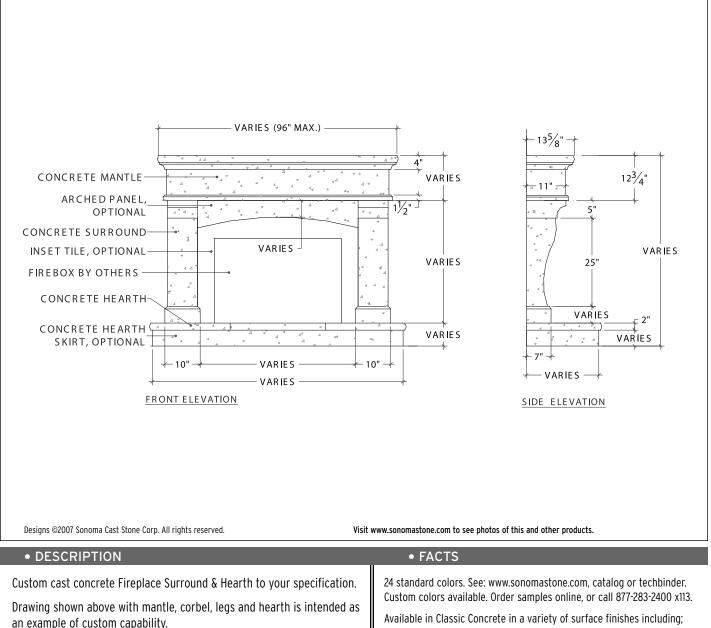

For mounting applications, we recommend adhesive to level the substrate & plumb wall.

Height and Width are flexible as indicated. Minimum thickness of 2".

Weight varies by design.

TECHBINDER 070201 / SURROUNDS / PAGE 03