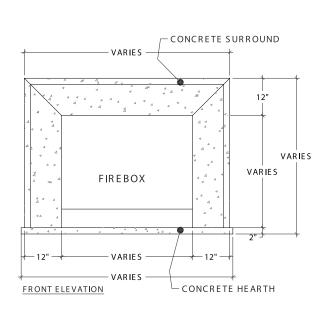

### • DESCRIPTION

Custom cast concrete Fireplace Surround & Hearth to your specification.

This drawing and hundreds of variations may be cast in all concrete with subtle color change or in a combination of mild steel and concrete.

Height and Width are flexible as indicated. Minimum thickness of  $2^{\prime\prime}.$ 

Weight varies by design.

TECHBINDER 070201 / SURROUNDS / PAGE 06