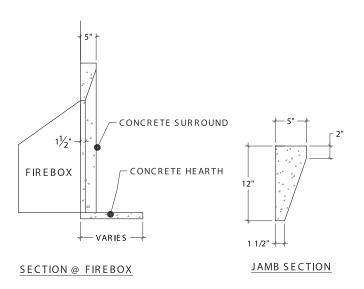

### • DESCRIPTION

Custom cast concrete Fireplace Surround & Hearth to your specification.

This drawing and hundreds of variations may be cast in all concrete with subtle color change or in a combination of mild steel and concrete.

Height and Width are flexible as indicated. Minimum thickness of  $2^{\prime\prime}.$ 

Weight varies by design.

TECHBINDER 070201 / SURROUNDS / PAGE 06