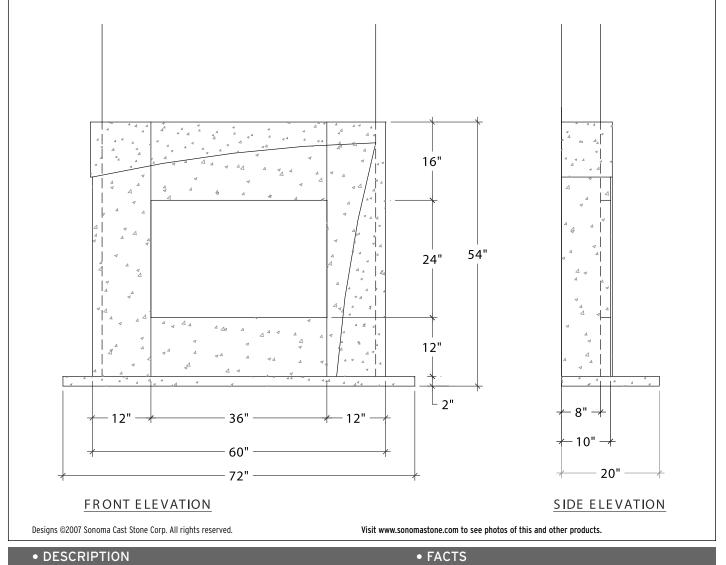

## Fireplace Surround • Modern

Custom cast concrete Fireplace Surround & Hearth to your specification.

This drawing and hundreds of variations may be cast in all concrete with subtle color change or in a combination of mild steel and concrete.

For mounting applications, we recommend adhesive to level the substrate & plumb wall.

Height and Width are flexible as indicated. Minimum thickness of 2".

Weight varies by design.

TECHBINDER 070201 / SURROUNDS / PAGE 08