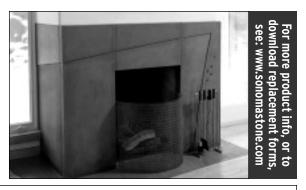

## Fireplace Surround • Modern

Custom cast concrete Fireplace Surround & Hearth to your specification.

This drawing and hundreds of variations may be cast in all concrete with subtle color change or in a combination of mild steel and concrete.

Other variations including wood storage racks, sliding fireplace screens, tool racks are available.

Please fax drawings, concepts, and dimensions for a detailed estimate.

Available in a variety of surface finishes.