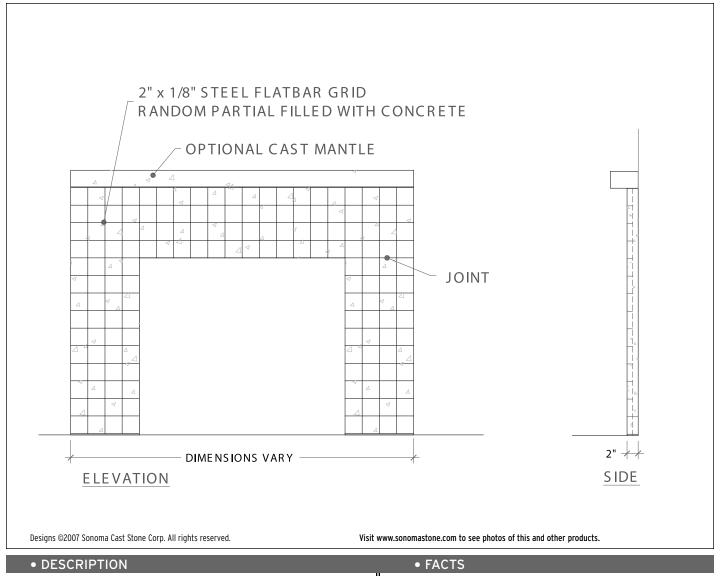

The grid can be 2", 3" or any evenly divided measurement that fills the required space.

The "cells" may be uniformly filled or cast in a random pattern that celebrates the light and shadows.

The color can be uniform or separate cells can be altered in a pattern or randomly. Inserts such as rocks, seashells or other collections may be inserted into the grid pattern.

For mounting applications, we recommend adhesive to level the substrate & plumb wall.

Height and Width are flexible as indicated. Minimum thickness of 2".

Weight varies by design.

TECHBINDER 070201 / SURROUNDS / PAGE 07