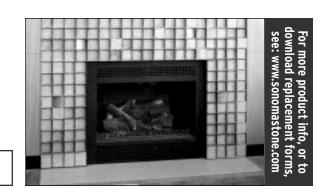

Fireplace Surround • Grid Frame

CUSTOM SURROUNDS

SONOMA CAST STONE CORPORATION Makers of NuCrete<sup>®</sup>, The World's Only Stainless Concrete 877.283.1897 • www.sonomastone.com

Introduced at the San Francisco Designers Showcase, this Grid Fireplace Surround is very flexible to design alternations.

The grid can be 2", 3" or any evenly divided measurement that fills the required space.

The "cells" may be uniformly filled or cast in a random pattern that celebrates the light and shadows.

The color can be uniform or separate cells can be altered in a pattern or randomly. Inserts such as rocks, seashells or other collections may be inserted into the grid pattern.