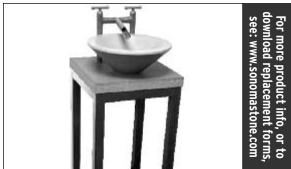

## SONOMA CAST STONE CORPORATION

Makers of NuCrete", The World's Only Stainless Concrete 877.283.1897 • www.sonomastone.com

Vessel Stand (Metal) & Counter

**VS-STND-BR** 

## • DESCRIPTION

VesselSinks<sup>™</sup> sold separately.

Approximate Weight: 108 lbs / Crated 214 lbs.

TECHBINDER 070201 / STANDARD PRODUCTS / PAGE 17