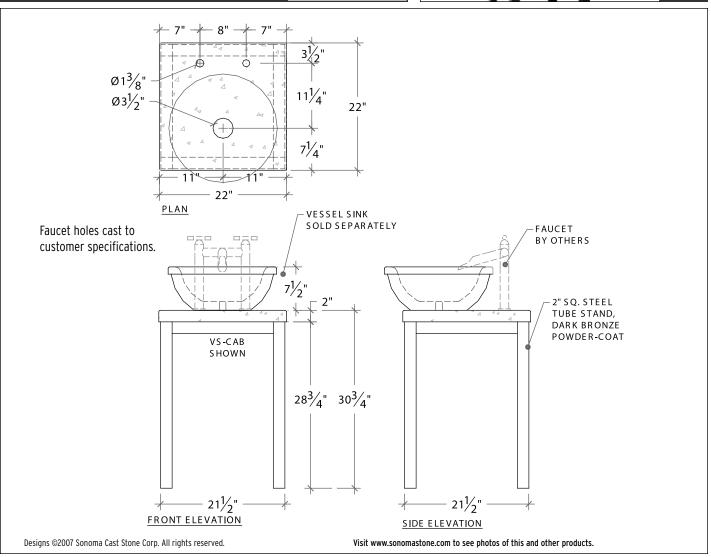

Faucet holes are pre-cast to accommodate a 2-hole faucet. A 3 1/2" diameter drain hole allows for some flexibility in bowl placement. Additional colors and hole options are available.

The WaterBridge faucet from Sonoma Forge is designed to compliment  $VesselSinks^{w}$ .

Metal stand of 2" square tube steel comes standard in powder coated dark bronze finish. Countertop comes standard in Classic Concrete, diamond sanded, sealed and waxed. Non-stock Stainless NuCrete™ also available.

VesselSinks<sup>™</sup> sold separately.

Approximate Weight: 108 lbs / Crated 214 lbs.

TECHBINDER 070201 / STANDARD PRODUCTS / PAGE 17