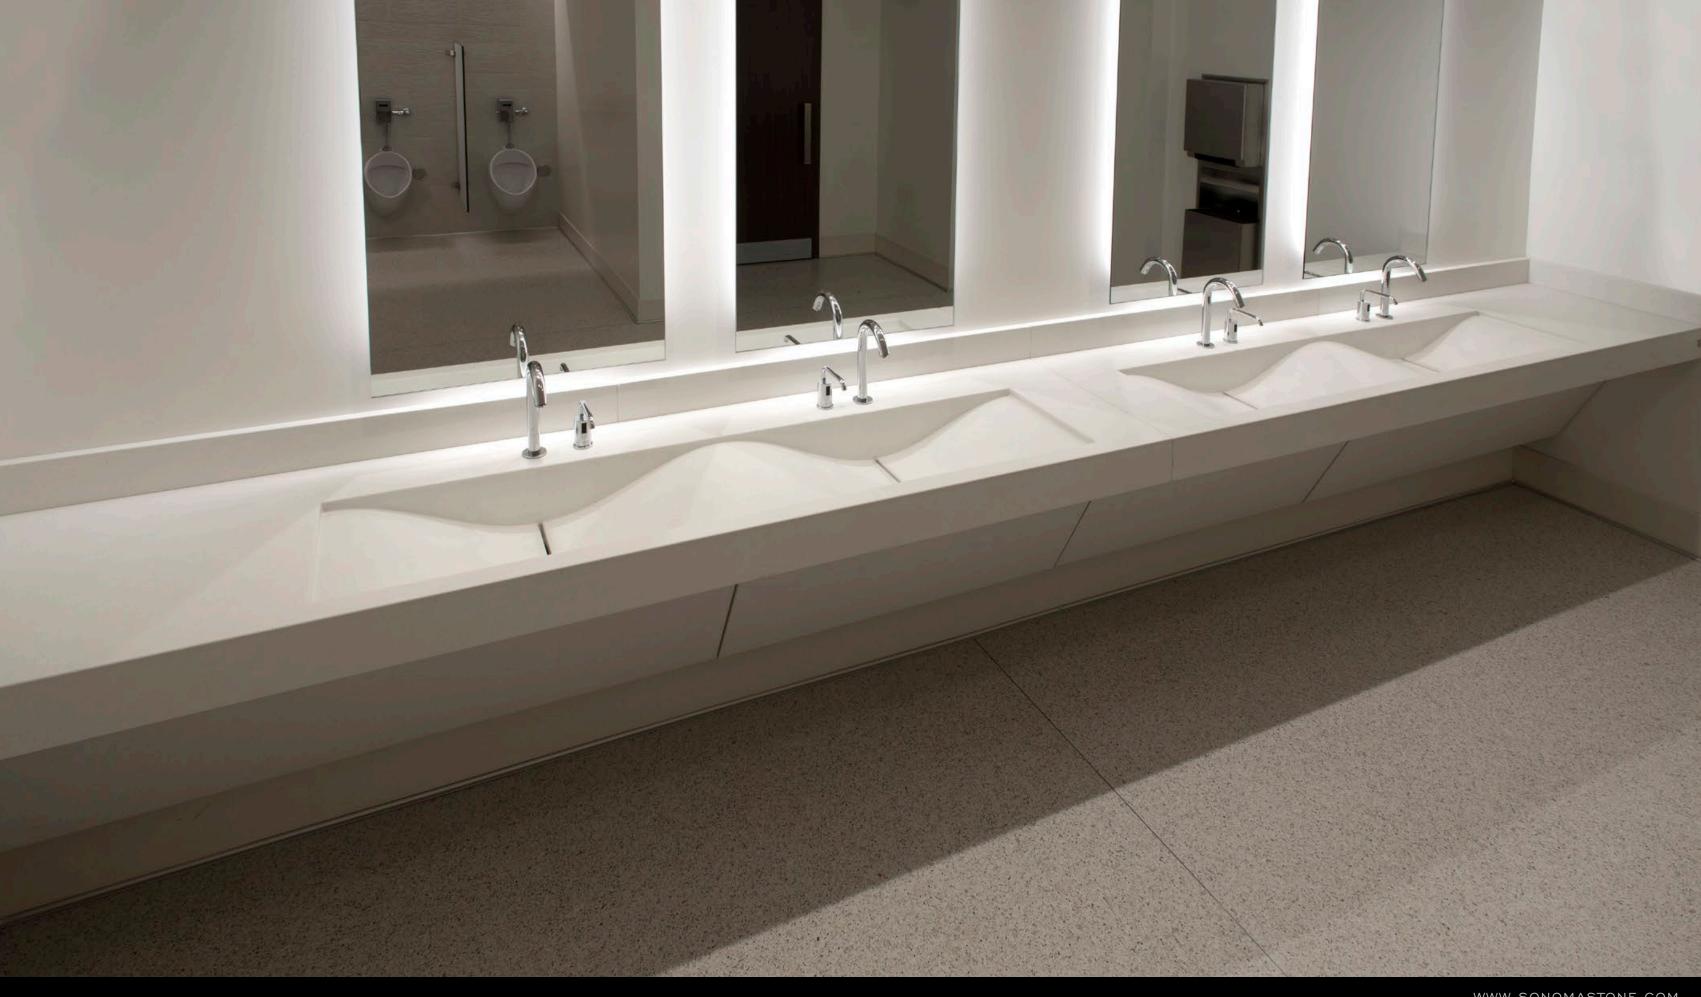

## SPECIFY SONOMA CAST STONE WITH CONFIDENCE

SINKS ARE UPC AND CUPC LISTED, IAPMO TESTED

ALL SINKS STYLES CAN BE ADA-COMPLIANT

INTERIOR SINKS AND COUNTERS MADE STANDARD WITH NUCRETE® CONCRETE,
GUARANTEED NOT TO STAIN FOR FIVE YEARS, GUARANTEED AGAINST STRUCTURAL CRACKING FOR TEN YEARS