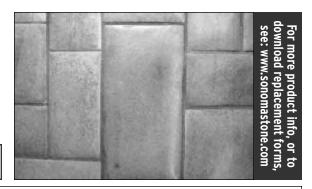

## • DESCRIPTION

• FACTS

Pre-cast concrete pavers with pillowed top profile to replicate old world charm of a time worn pathway. Nines sizes create a random pattern with one of two pillow sizes (1/8" or 3/8") in two standard color blends.

Custom colors also available. All sizes and colors are equally combined on each pallet for ease of installation.

Sizes not available individually. See previous page for available sizes. Suitable for pedestrian traffic using sand bed installation or over concrete substrate. For vehicular traffic, pavers must be applied to a concrete substrate. It is important to note that control joints in the substrate should not be bridged by the pavers.