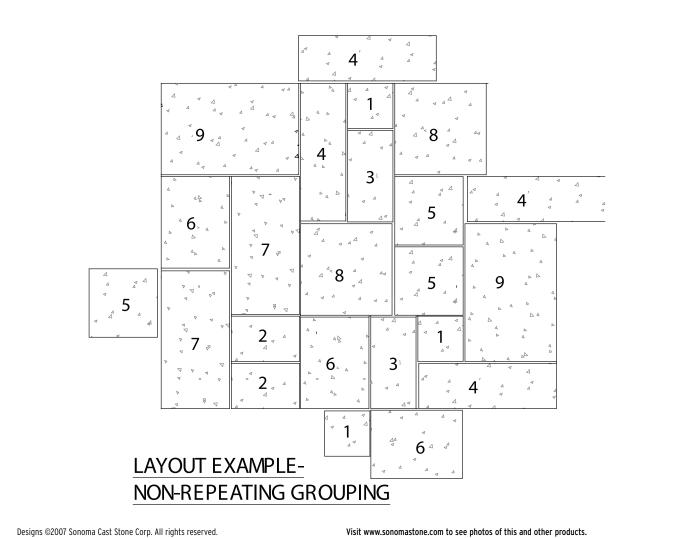

## Tile/Pavers • SoftStone Layout

## • DESCRIPTION

• FACTS

Pre-cast concrete pavers with pillowed top profile to replicate old world charm of a time worn pathway. Nines sizes create a random pattern with one of two pillow sizes (1/8" or 3/8") in two standard color blends.

Custom colors also available. All sizes and colors are equally combined on each pallet for ease of installation.

Sizes not available individually. See previous page for available sizes. Suitable for pedestrian traffic using sand bed installation or over concrete substrate. For vehicular traffic, pavers must be applied to a concrete substrate. It is important to note that control joints in the substrate should not be bridged by the pavers.