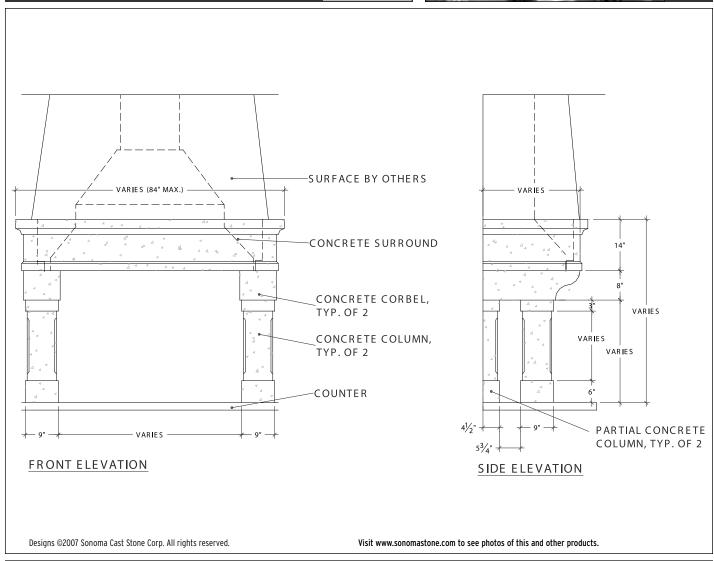

### • DESCRIPTION

Custom cast concrete Hood Surround to your specification with Mantle, Corbels & Legs.

Drawing shown above is intended as an example of custom capability. Hood Surrounds may be cast in hundreds of combinations and options.

Acid Etched: (Holes unfilled, surface is acid etched).

For mounting applications, we recommend adhesive to level substrate and plumb wall.

Height and Width are flexible as indicated. Minimum thickness of  $2^{\prime\prime}$ .