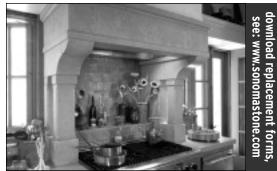

## **Hood Surround • Traditional Kitchen**

### • DESCRIPTION

Custom cast concrete Hood Surround to your specification with Mantle, Corbels & Legs.

Drawing shown above is intended as an example of custom capability. Hood Surrounds may be cast in hundreds of combinations and options.