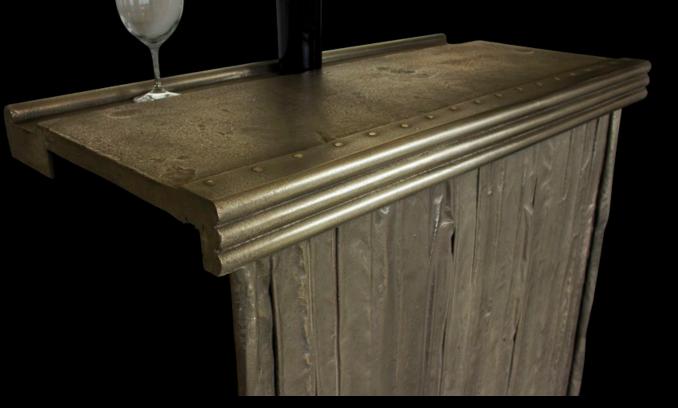

Shown with our concrete TumbleTile and CiXX hand-hammered faucet from Sonoma Forge.

Metal Crete

Custom concrete countertop and faux skirt in genuine MetalCrete<sup>™</sup> iron finish.

Ofuro, Japanese-style concrete soaking tub in genuine MetalCrete<sup>™</sup> iron finish.

Shown with WaterBridge tub-filler from Sonoma Forge.

Ofuro, Japanese-style concrete soaking tub in genuine MetalCrete<sup>™</sup> bronze finish.

> Concrete cladding in genuine MetalCrete<sup>™</sup>copper finish.