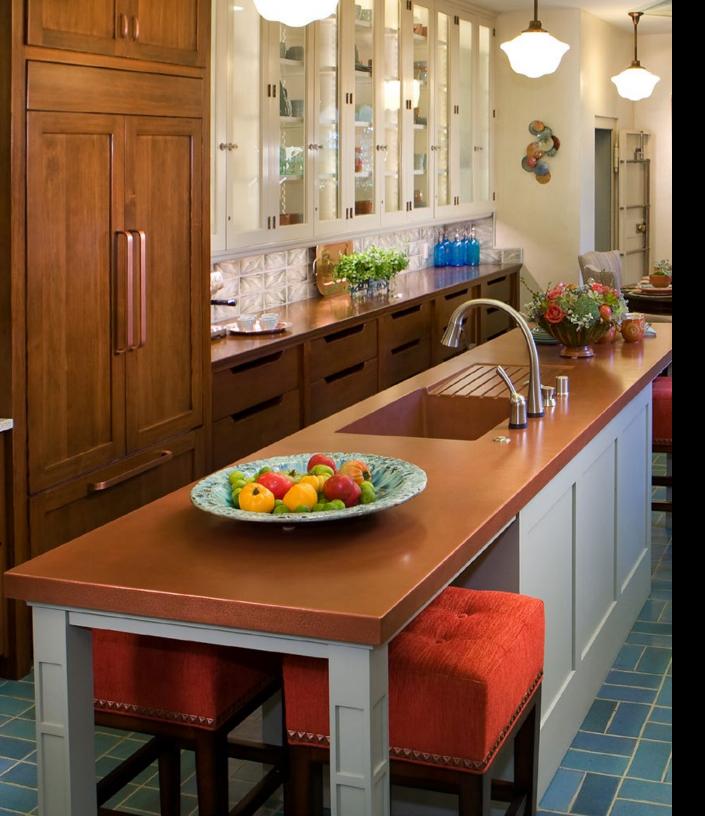

> Custom concrete countertop and integrated kitchen chef sink with genuine MetalCrete<sup>™</sup> copper finish.

> Concrete "Induge" tub in genuine MetalCrete™ iron finish.

Metal Crete

Integral concrete RampSink in genuine MetalCrete<sup>™</sup> bronze finish.