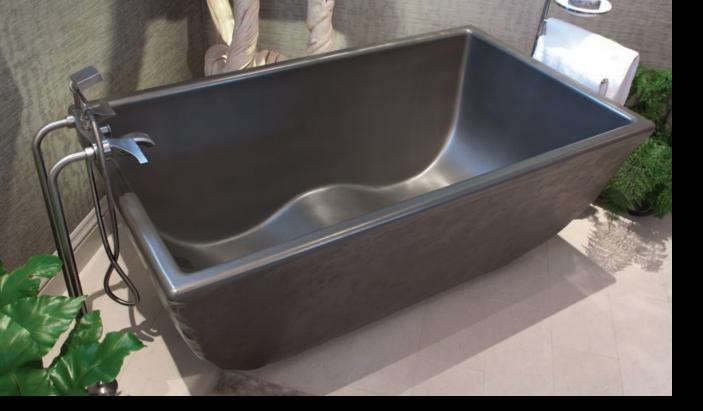

> Custom concrete countertop and integrated kitchen chef sink with genuine MetalCrete<sup>™</sup> copper finish.

> Concrete "Induge" tub in genuine MetalCrete™ iron finish.

Metal Crete

Integral concrete RampSink in genuine MetalCrete<sup>™</sup> bronze finish.