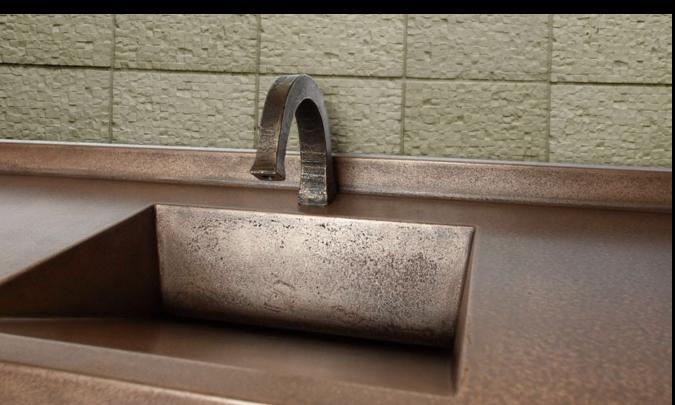

Shown with WingNut faucet from Sonoma Forge.

Shown with our concrete Ottoman tiles and CiXX hand-hammered faucet from Sonoma Forge.

Metal Crete

Integral concrete TroughSink in genuine MetalCrete™ bronze finish.

Shown with our concrete TumbleTile and CiXX hand-hammered faucet from Sonoma Forge.

Metal Crete

Custom concrete countertop and faux skirt in genuine MetalCrete<sup>™</sup> iron finish.

Ofuro, Japanese-style concrete soaking tub in genuine MetalCrete<sup>™</sup> iron finish.