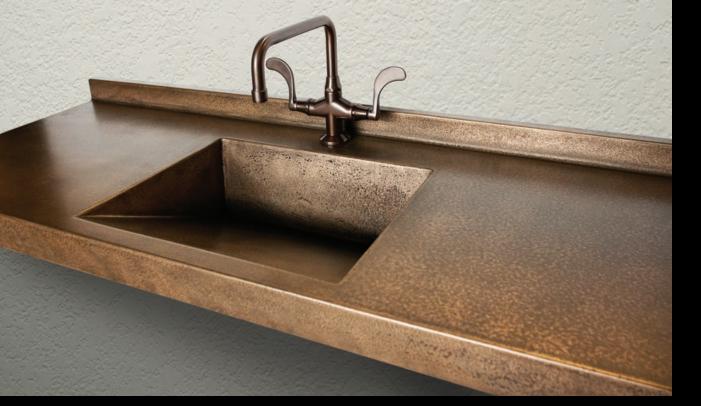

> Custom concrete countertop and integrated kitchen chef sink with genuine MetalCrete<sup>™</sup> copper finish.

> Concrete "Induge" tub in genuine MetalCrete™ iron finish.

Metal Crete

Integral concrete RampSink in genuine MetalCrete<sup>™</sup> bronze finish.