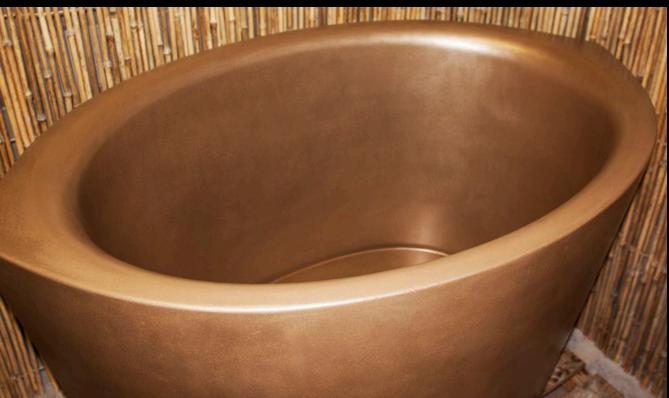

Shown with our concrete TumbleTile and CiXX hand-hammered faucet from Sonoma Forge.

Metal Crete

Custom concrete countertop and faux skirt in genuine MetalCrete<sup>™</sup> iron finish.

Ofuro, Japanese-style concrete soaking tub in genuine MetalCrete<sup>™</sup> iron finish.

Shown with WaterBridge tub-filler from Sonoma Forge.

Ofuro, Japanese-style concrete soaking tub in genuine MetalCrete<sup>™</sup> bronze finish.

> Concrete cladding in genuine MetalCrete<sup>™</sup>copper finish.