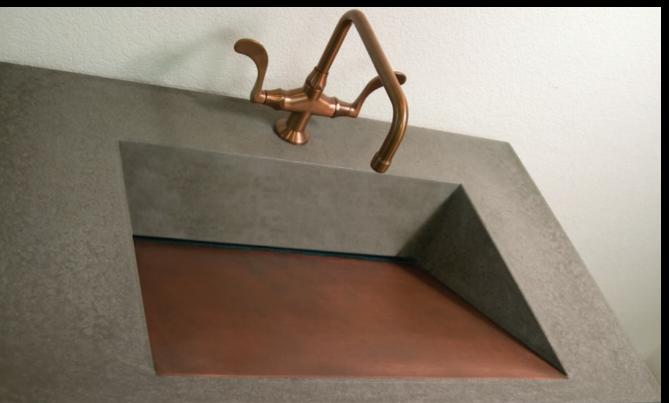

> Custom concrete countertop and integrated kitchen chef sink with genuine MetalCrete<sup>™</sup> copper finish.

> Concrete "Induge" tub in genuine MetalCrete™ iron finish.

Metal Crete

Integral concrete RampSink in genuine MetalCrete<sup>™</sup> bronze finish.