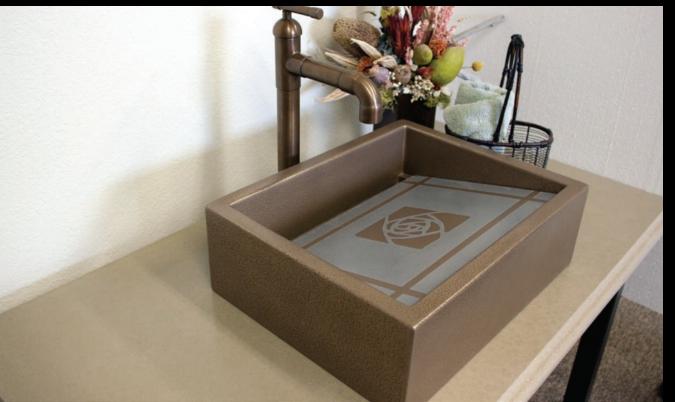

Integrated concrete twin RampSinks in genuine MetalCrete<sup>™</sup> iron finish.

Shown with WherEver Gooseneck faucet from Sonoma Forge.

SONOMASTONE.COM 888.807.9117

Metal Crete

Concrete Petite Syrah vessel sink with genuine MetalCrete™ detail in iron finish.

Concrete RampSink with genuine MetalCrete™ detail in copper finish.

Integrated concrete RampSink in genuine MetalCrete<sup>™</sup> bronze finish.

Shown with our concrete Ottoman Tile and WherEver Gooseneck faucet from Sonoma Forge.