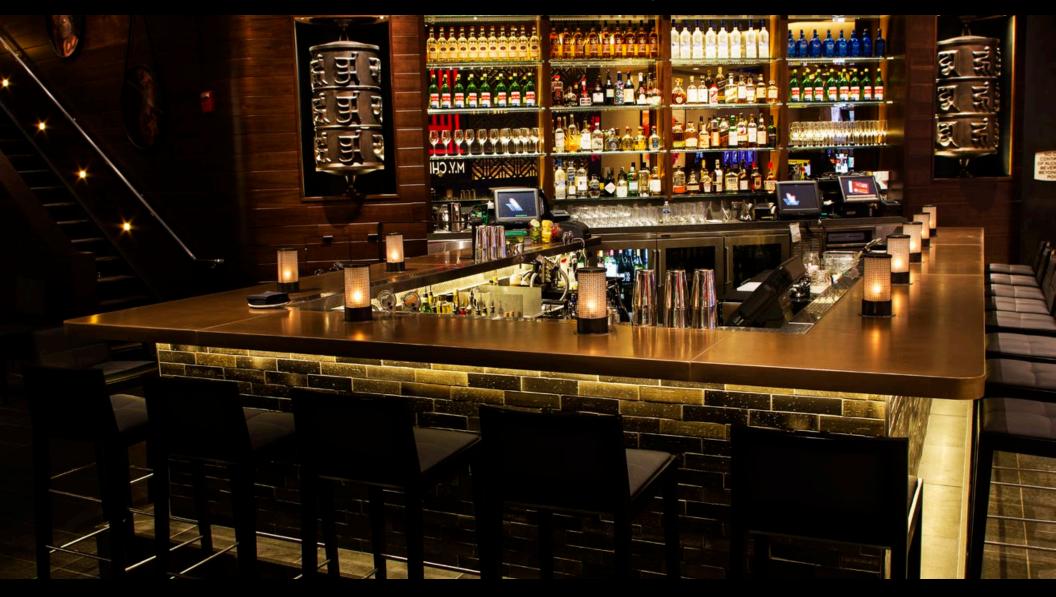

Shown with our concrete TumbleTile and CiXX hand-hammered faucet from Sonoma Forge.

Metal Crete

Custom concrete countertop and faux skirt in genuine MetalCrete<sup>™</sup> iron finish.

Ofuro, Japanese-style concrete soaking tub in genuine MetalCrete<sup>™</sup> iron finish.

Shown with WaterBridge tub-filler from Sonoma Forge.

Ofuro, Japanese-style concrete soaking tub in genuine MetalCrete<sup>™</sup> bronze finish.

> Concrete cladding in genuine MetalCrete<sup>™</sup>copper finish.