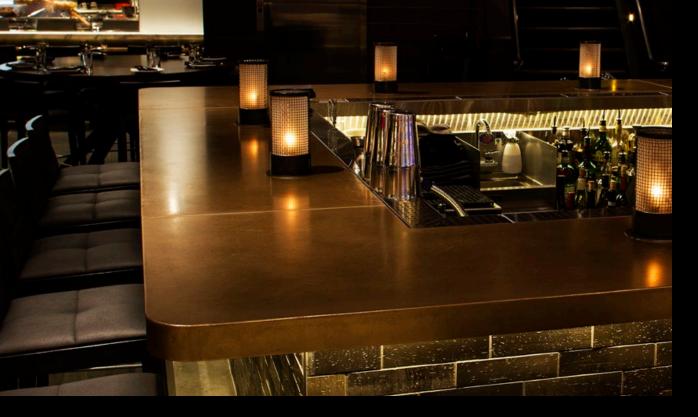

Shown with our concrete TumbleTile and CiXX hand-hammered faucet from Sonoma Forge.

Metal Crete

Custom concrete countertop and faux skirt in genuine MetalCrete<sup>™</sup> iron finish.

Ofuro, Japanese-style concrete soaking tub in genuine MetalCrete<sup>™</sup> iron finish.

Shown with WaterBridge tub-filler from Sonoma Forge.

Ofuro, Japanese-style concrete soaking tub in genuine MetalCrete<sup>™</sup> bronze finish.

> Concrete cladding in genuine MetalCrete<sup>™</sup>copper finish.