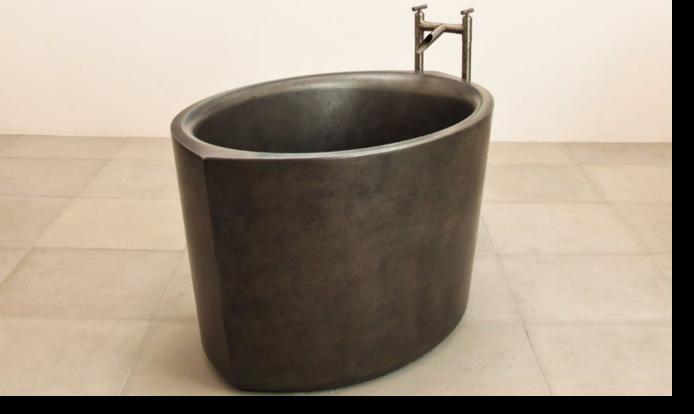

> Custom concrete countertop and integrated kitchen chef sink with genuine MetalCrete<sup>™</sup> copper finish.

> Concrete "Induge" tub in genuine MetalCrete™ iron finish.

Metal Crete

Integral concrete RampSink in genuine MetalCrete<sup>™</sup> bronze finish.