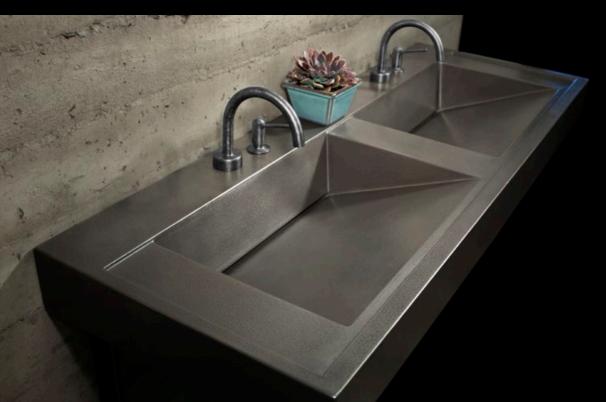

Shown with our integrated concrete WaveSink and CiXX hand-hammered faucet from Sonoma Forge.

> Concrete cladding in genuine MetalCrete<sup>™</sup> iron finish.

Integrated concrete twin TroughSinks in genuine MetalCrete<sup>™</sup> iron finish.