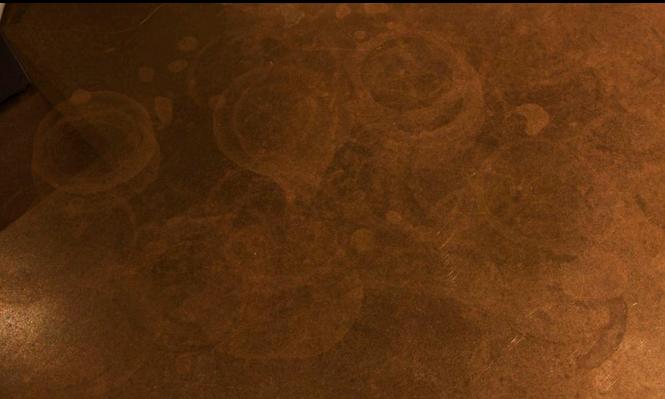

These genuine, soft-metal finishes age in the most alluring way, and what emerges over time is the authentic character of an old-world country tavern.

This is real Copper, Pewter, Bronze, and Iron, and they are all "soft" metals.

As such, they will develop a patina of wear and staining which will increase the value of the fixture and make it literally irreplaceable, as would be an antique painting or a favorite pair of jeans.

This is not as noticeable with wall cladding, only something you see on countertop and sink surfaces.