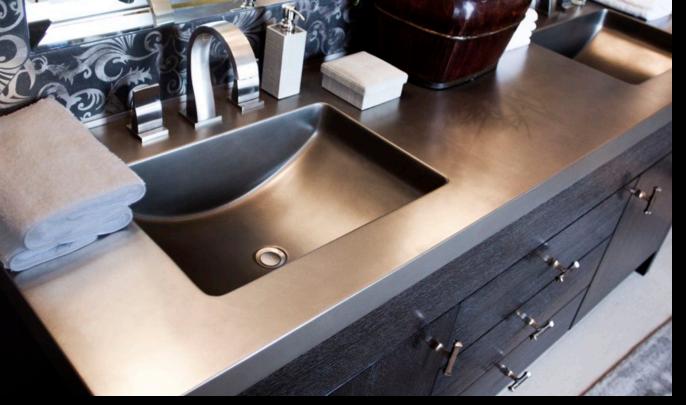

> Custom concrete countertop and integrated kitchen chef sink with genuine MetalCrete<sup>™</sup> copper finish.

> Concrete "Induge" tub in genuine MetalCrete™ iron finish.

Metal Crete

Integral concrete RampSink in genuine MetalCrete<sup>™</sup> bronze finish.

Shown with WingNut faucet from Sonoma Forge.

Shown with our concrete Ottoman tiles and CiXX hand-hammered faucet from Sonoma Forge.

Metal Crete

Integral concrete TroughSink in genuine MetalCrete™ bronze finish.