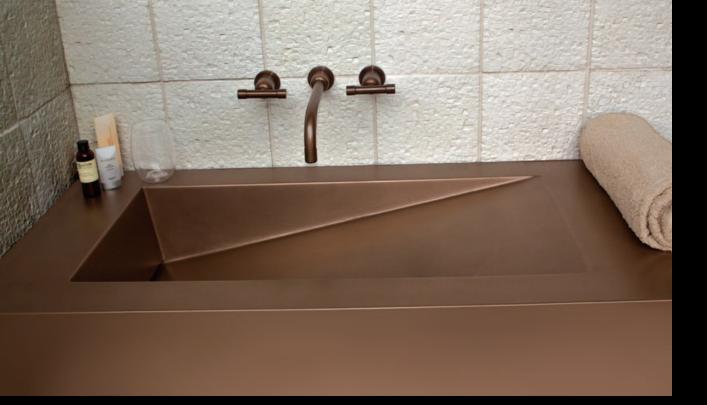

Shown with WingNut faucet from Sonoma Forge.

Shown with our concrete Ottoman tiles and CiXX hand-hammered faucet from Sonoma Forge.

Metal Crete

Integral concrete TroughSink in genuine MetalCrete™ bronze finish.

Shown with our concrete TumbleTile and CiXX hand-hammered faucet from Sonoma Forge.

Metal Crete

Custom concrete countertop and faux skirt in genuine MetalCrete<sup>™</sup> iron finish.

Ofuro, Japanese-style concrete soaking tub in genuine MetalCrete<sup>™</sup> iron finish.