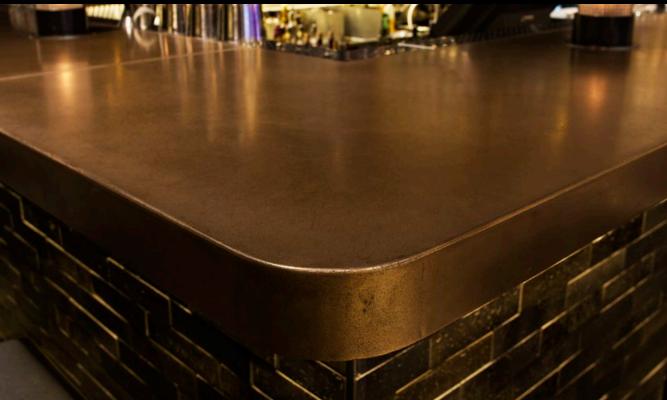

Shown with our concrete TumbleTile and CiXX hand-hammered faucet from Sonoma Forge.

Metal Crete

Custom concrete countertop and faux skirt in genuine MetalCrete<sup>™</sup> iron finish.

Ofuro, Japanese-style concrete soaking tub in genuine MetalCrete<sup>™</sup> iron finish.

Shown with WaterBridge tub-filler from Sonoma Forge.

Ofuro, Japanese-style concrete soaking tub in genuine MetalCrete<sup>™</sup> bronze finish.

> Concrete cladding in genuine MetalCrete<sup>™</sup>copper finish.