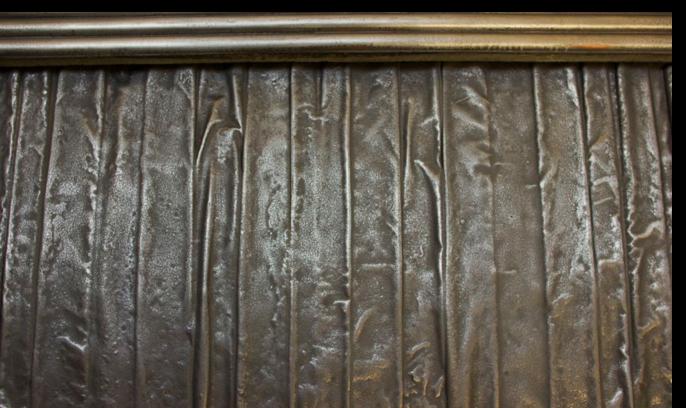

These genuine, soft-metal finishes age in the most alluring way, and what emerges over time is the authentic character of an old-world country tavern.

This is real Copper, Pewter, Bronze, and Iron, and they are all "soft" metals.

As such, they will develop a patina of wear and staining which will increase the value of the fixture and make it literally irreplaceable, as would be an antique painting or a favorite pair of jeans.

This is not as noticeable with wall cladding, only something you see on countertop and sink surfaces.