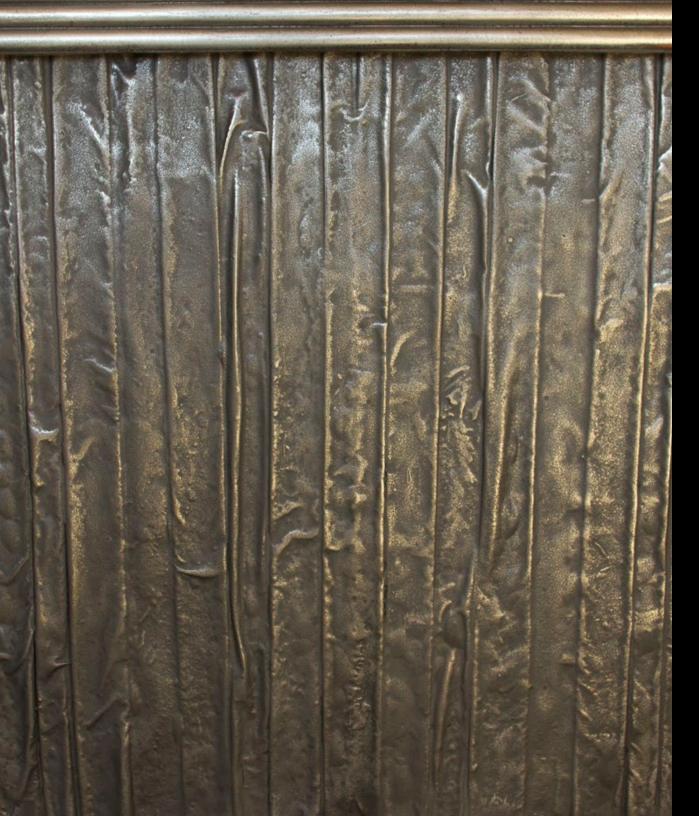

Shown with our concrete TumbleTile and CiXX hand-hammered faucet from Sonoma Forge.

Metal Crete

Custom concrete countertop and faux skirt in genuine MetalCrete<sup>™</sup> iron finish.

Ofuro, Japanese-style concrete soaking tub in genuine MetalCrete<sup>™</sup> iron finish.

Shown with our integrated concrete WaveSink and CiXX hand-hammered faucet from Sonoma Forge.

> Concrete cladding in genuine MetalCrete<sup>™</sup> iron finish.

Integrated concrete twin TroughSinks in genuine MetalCrete<sup>™</sup> iron finish.