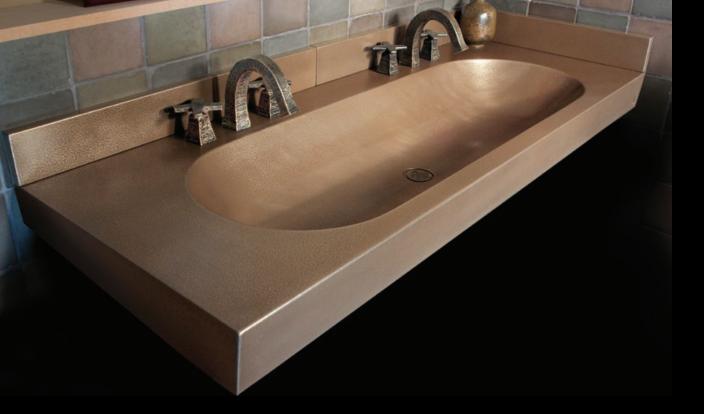

Integrated concrete twin RampSinks in genuine MetalCrete<sup>™</sup> iron finish.

Shown with WherEver Gooseneck faucet from Sonoma Forge.

SONOMASTONE.COM 888.807.9117

Metal Crete

Concrete Petite Syrah vessel sink with genuine MetalCrete™ detail in iron finish.

Concrete RampSink with genuine MetalCrete™ detail in copper finish.

Integrated concrete RampSink in genuine MetalCrete<sup>™</sup> bronze finish.

Shown with our concrete Ottoman Tile and WherEver Gooseneck faucet from Sonoma Forge.