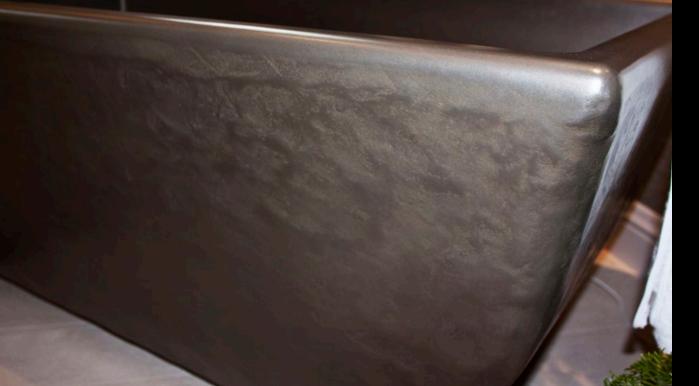

These genuine, soft-metal finishes age in the most alluring way, and what emerges over time is the authentic character of an old-world country tavern.

This is real Copper, Pewter, Bronze, and Iron, and they are all "soft" metals.

As such, they will develop a patina of wear and staining which will increase the value of the fixture and make it literally irreplaceable, as would be an antique painting or a favorite pair of jeans.

This is not as noticeable with wall cladding, only something you see on countertop and sink surfaces.